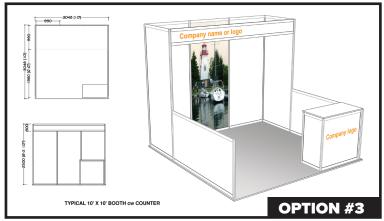

|                                                              |                                          |                                        |
|                                                                                                           |                                               | SUBTOTAL                                                     |                                          |                                        |
|                                                                                                           |                                               | 13% HST                                                      |                                          |                                        |















# system booth packages



## show: **2024 WINE & FOOD SHOW** discount price deadline: **DECEMBER 29, 2023**

| xhibi                 | tor information                                                                                                                                            | credit o                                                                       | card authorization                                              | on                            |                        |
|-----------------------|------------------------------------------------------------------------------------------------------------------------------------------------------------|--------------------------------------------------------------------------------|--------------------------------