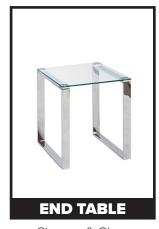

|                                                                           |                                                                                          |                                                                                                                                                               |                                                                           | HST# 80614 3368 rt0001                                       |  |



#### cruiser tables



Bare 30" D x 42" H



with spandex cover 30" D x 42" H



24" D x 42" H

#### café tables



Bare 30" D x 30" H



with spandex cover White or Black 30" D x 30" H



48" D x 30" H

#### coffee & end tables



Black Top 24" x 48"



Chrome & Glass 24" x 48"



Chrome & Glass 24" x 24"



White, basic 24" x 48"

MASTERCARD AMEX



company:

prov/state:

postal code:

exhibitor information

booth #:

street:

# show: **2024 WINE & FOOD SHOW** discount price deadline: **DECEMBER 29, 2023**

credit card authorization

**SUBTOTAL** 

**13% HST** 

**TOTAL** 

card type: VISA

card #:

expiry date:

| email address: NEEDED FOR RECEIPT  Contact name:    Cardholder signature:   cheque attached (payable to BES Inc.)