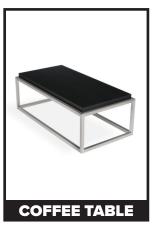

|                                                                           |                                                                                          |                                                                                                                                                               |                                                                           | HST# 80614 3368 rt0001                                       |  |



#### cruiser tables



Bare 30" D x 42" H



with spandex cover 30" D x 42" H



24" D x 42" H

#### café tables



Bare 30" D x 30" H



with spandex cover White or Black 30" D x 30" H



48" D x 30" H

#### coffee & end tables



Black Top 24" x 48"



Chrome & Glass 24" x 48"



Chrome & Glass 24" x 24"



White, basic 24" x 48"

MASTERCARD AMEX



company:

prov/state:

postal code:

exhibitor information

booth #:

street:

# show: **2024 WINE & FOOD SHOW** discount price deadline: **DECEMBER 29, 2023**

credit card authorization

**SUBTOTAL** 

**13% HST** 

**TOTAL** 

card type: VISA

card #:

expiry date:

| email address: NEEDED FOR RECEIPT  Contact name:    Cardholder signature:   cheque attached (payable to BES Inc.)