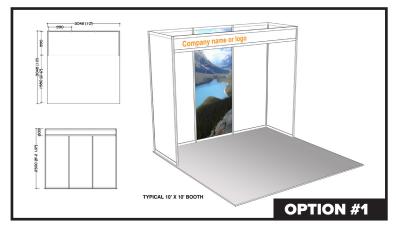

|                                                              |                                          |                                        |
|                                                                                                           |                                               | SUBTOTAL                                                     |                                          |                                        |
|                                                                                                           |                                               | 13% HST                                                      |                                          |                                        |















# system booth packages



## show: **2024 WINE & FOOD SHOW** discount price deadline: **DECEMBER 29, 2023**

| xhibi                 | tor information                                                                                                                                            | credit o                                                                       | card authorization                                              | on                            |                        |
|-----------------------|------------------------------------------------------------------------------------------------------------------------------------------------------------|--------------------------------------------------------------------------------|----------------------------