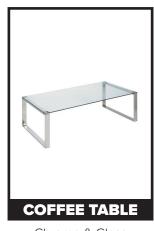

|                                                                           |                                                                                          |                                                                                                                                                               |                                                                           | HST# 80614 3368 rt0001                                       |  |



#### cruiser tables



Bare 30" D x 42" H



with spandex cover 30" D x 42" H



24" D x 42" H

#### café tables



Bare 30" D x 30" H



with spandex cover White or Black 30" D x 30" H



48" D x 30" H

#### coffee & end tables



Black Top 24" x 48"



Chrome & Glass 24" x 48"



Chrome & Glass 24" x 24"



White, basic 24" x 48"

MASTERCARD AMEX



company:

prov/state:

postal code:

exhibitor information

booth #:

street:

# show: **2024 WINE & FOOD SHOW** discount price deadline: **DECEMBER 29, 2023**

credit card authorization

**SUBTOTAL** 

**13% HST** 

**TOTAL** 

card type: VISA

card #:

expiry date:

| email address: NEEDED FOR RECEIPT  Contact name:    Cardholder signature:   cheque attached (payable to BES Inc.)