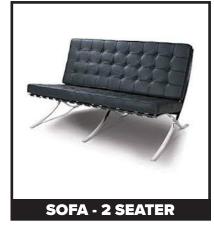

|                                              | White Coffee Table, basic                                                                                                                                                           |                       | \$ 60.00                                                                    | \$ 75.00                                                              | \$                             |  |



#### chairs









Black fabric

Black

#### stools







Black



Black, White

#### barcelona line



Black, White



Black, White



Black, White



## show: **2024 WINE & FOOD SHOW** discount price deadline: **DECEMBER 29, 2023**

| exhibitor information               |                          | credit card authorization             |  |  |  |
|-------------------------------------|--------------------------|---------------------------------------|--|--|--|
| booth #:                            | company:                 | card type:  VISA MASTERCARD AMEX      |  |  |  |
| street:                             |                          | card #:                               |  |  |  |
| city:                               | prov/state: postal code: | expiry date:                          |  |  |  |
| phone #: fax #:                     |                          | cardholder name: