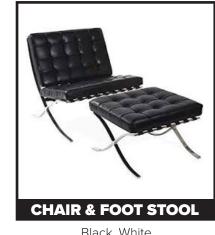

|                                              | White Coffee Table, basic                                                                                                                                                           |                       | \$ 60.00                                                                    | \$ 75.00                                                              | \$                             |  |



#### chairs









Black fabric

Black

#### stools







Black



Black, White

#### barcelona line



Black, White



Black, White



Black, White



## show: **2024 WINE & FOOD SHOW** discount price deadline: **DECEMBER 29, 2023**

| exhibitor information               |                          | credit card authorization             |  |  |  |
|-------------------------------------|--------------------------|---------------------------------------|--|--|--|
| booth #:                            | company:                 | card type:  VISA MASTERCARD AMEX      |  |  |  |
| street:                             |                          | card #:                               |  |  |  |
| city:                               | prov/state: postal code: | expiry date:                          |  |  |  |
| phone #: fax #:                     |                          | cardholder name:                      |  |  |  |
| e