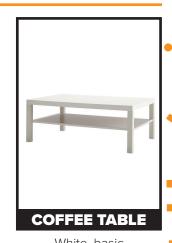

|                                                                           |                                                                                          |                                                                                                                                                               |                                                                           | HST# 80614 3368 rt0001                                       |  |



#### cruiser tables



Bare 30" D x 42" H



with spandex cover 30" D x 42" H



24" D x 42" H

#### café tables



Bare 30" D x 30" H



with spandex cover White or Black 30" D x 30" H



48" D x 30" H

#### coffee & end tables



Black Top 24" x 48"



Chrome & Glass 24" x 48"



Chrome & Glass 24" x 24"



White, basic 24" x 48"

MASTERCARD AMEX



company:

prov/state:

postal code:

exhibitor information

booth #:

street:

# show: **2024 WINE & FOOD SHOW** discount price deadline: **DECEMBER 29, 2023**

credit card authorization

**SUBTOTAL** 

**13% HST** 

**TOTAL** 

card type: VISA

card #:

expiry date:

| email address: NEEDED FOR RECEIPT  Contact name:    Cardholder signature:   cheque attached (payable to BES Inc.)